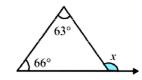

Q.3. Calculate all the interior and exterior angles of an equilateral angles.

مساوی اضلاع مثلث کے تمام اندرونی اور بیرونی زاویوں کی مقدار معلوم کریں۔ (1x3=3) دی گئی شکل میں x کی قیت معلوم کریں۔

Q.4. Find the value of x in the given figure.